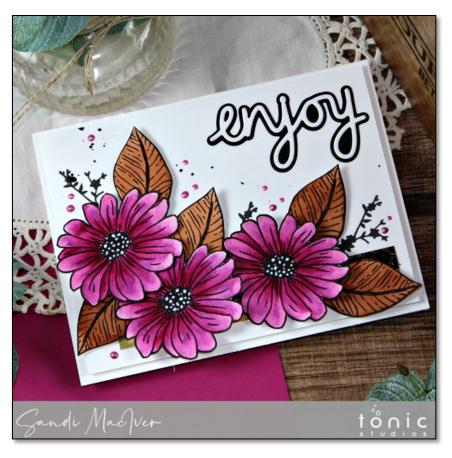

# Tonic Studios – Dainty Daises – Card #2

Technique: Die Cutting, water coloring

#### STAMPS:

Tonic Studios – Dainty Daisies and Magnificent Magnolia

#### INKS:

VersaFine Onyx Black Nuvo Aqua Flow watercolor pens Arabian Nights Winter Skies

#### ACCESSORIES:

Die Cutting Machine Will's Hands Hope dies Will's Hands – Enjoy Dies Nuvo water pens Nuvo Crystal Drops – Metallic Pink Orchid Black Sharpie Black Copic Marker Splatter Box – Tim Holtz Tim Holtz Guillotine Cutter Simon Says Stamp Foam Tape Tombo multi-purpose glue

## CARD STOCK AND DESIGNER PAPER:

Neenah Solar White 110# Neenah Solar White 80#

Black Cardstock Ranger watercolor paper

Craft Perfect 6 x 6 card pack Black and gold Gold Mirror card stock 4-1/4 x 11, score and fold at 5-1/2 – card base
4 x 5-1/4 – card front
2 x 2-1/2 die cut sentiment
2-1/2 x 3 – die cut background for sentiment
2 x 6 – leaves
2 x 8 – flowers

#### DIRECTIONS:

- 1. Score and fold the card base and set aside.
- 2. Use the black ink and stamp the long branch three times in the bottom left corner and across the card front.
- 3. Place the card front inside the splatter box and use the black Nuvo Aqua Flow Pen to splatter some paint onto the card front.
- 4. Cut the designer paper and use the Multi-purpose glue to attach the two pieces on the card front just along the bottom.
- 5. Use Foam tape to attach the card front to the card base.
- 6. Use the Aqua Flow pens to color the leaves and flowers and then cut them out.
- 7. Use the Black Sharpie to color in the center line on the leaves.
- 8. Use the Black Copic marker to color the edges of the leaves and flowers.
- 9. Use foam tape to attach the leaves and flowers to the card front.
- 10. Die cut the sentiment from the black and white card stock and then use the Multi-purpose glue to attach it to the card front.
- 11. Use the Nuvo Crystal Drops to add dots around the images.
- 12. Clean Stamps with the Lawn Fawn Stamp Shammy