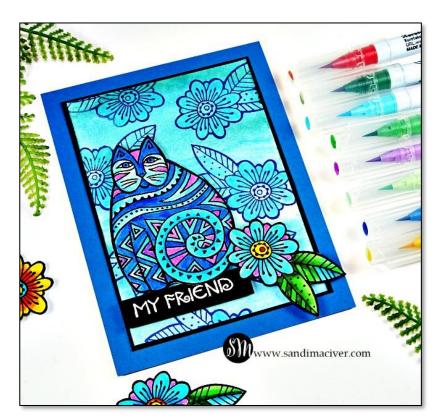

### **DIRECTIONS:**

- 1. Use the Misti stamping tool to stamp the cat and flower onto the Neenah Solar White card stock with the VersaFine Onyx Black ink.
- 2. Use the zig markers to color the images and then die cut them out with the coordinating dies.
- 3. Stamp the sentiment in VersaMark ink, onto the small piece of black card stock, cover with white embossing powder, shake off the excess and heat set. Trim to fit on card.
- 4. Use a green and blue that coordinate with your cat image from the Gansai Tambi watercolors to create a wash on the watercolor paper.

- 5. When the paper is dry, over-stamp with the flower stamp and the Versafine Clair Blue Belle ink.
- 6. Adhere the watercolor piece to the black mat and then to the card base.
- 7. Use foam tape to attach the cat, flower and sentiment.
- 8. Clean stamps with the shammy.