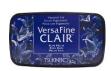

#### **INKS:**

VersaFine Onyx Black Versafine Claire - Blue Belle Zig Markers:

032 persian blue, 036 light blue, 081 light violet, 050 yellow, 022 carmine red, 045 pale green, 047 may green, 044 deep green.

[SSS | AMZUS ]

Stampendous FELINE **BLOOMS Die Set...** 

[ <u>SSS</u> ]

Tsukineko VersaFine ONYX BLACK Ink...

[ <u>SSS</u> | <u>ELH</u> | <u>AMZUS</u> ]

Tsukineko VersaFine Clair **BLUE BELLE...** 

[ <u>SSS</u> | <u>ELH</u> | <u>AMZUS</u> ]