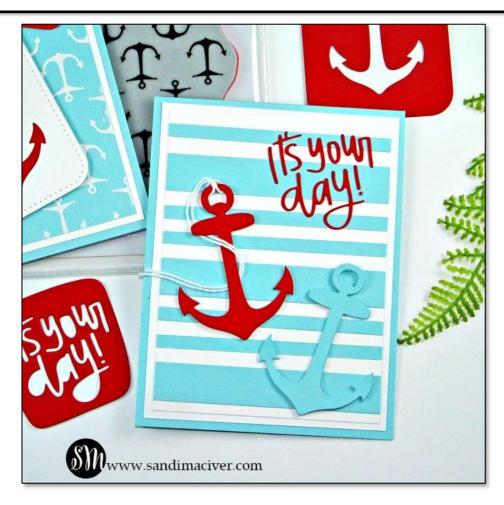

## Simon Says Stamp - Anchor Card #1

Technique: stamping/Die cutting Level: Beginner

TIME: 25 minutes or less

STAMPS:

None.

**INKS:** 

NONE

## **ACCESSORIES**:

Tim Holtz Guillotine paper Trimmer Gemini Jr Die Cutting Machine

Anchor die

It's Your Day sentiment die

EK Success tweezers

Tombow Multipurpose Glue Simon Says Stamp Foam Tape

1/4" Scor Tape or

Tombow Xtreme tape runner

White Bakers Twine

## **CARD STOCK AND DESIGNER PAPER:**

Simon Says Stamp Surf Blue 5-1/2 x 8-1/2 score and fold at 4-1/4 - card base

2-1/2 x 3 – die cut anchor

4-1/4 x 5-1/2 – piece to cut into strips for background

4 x 5-1/4 - mat

 $3-3/4 \times 5$  – card front

2-1/2 x 3 (2) – die cut anchor and sentiment

## **DIRECTIONS:**

Neenah Solar White 80#

Neenah Solar White 80#

Simon Says Stamp Lipstick Red

- 1 Cut the blue card stock into strips and glue them to the card front to create the background.
- 2 Die cut the anchors and the sentiment.
- 3 For the sentiment: Gently remove the letters and place the tag itself on the card front without gluing it down.

- 4 Pick up the letters with tweezers, adding a bit of white glue to the back an attach them through the tag onto the card front. Using this method will keep them perfectly spaced.
- 5 Once all the letters are in place, gently remove the tag.
- 6 Attach the card front to the mat and then to the card base.
- 7 Place foam tape on the back of the anchors.
- 8 Run a piece of white baker's twine through the top of the red anchor, wrap it around the anchor and trim before attaching it to the card.
- 9 attach the blue anchor to the card front.