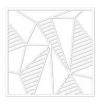

#### **DIRECTIONS:**

- 1. Using the 4 x 5-1/4 piece of Ultra Thick White, run it through the die cut machine with the Sunflower Stem Die once, so it embosses the inner portion, and cuts out the outside edge. This is the base to build up the watercolor image on.
- 2. Die cut the watercolor paper with the Sunflower Stem Die. You will have to run it through the machine 3-4 times to get the center pieces cut out.
- 3. Carefully remove the flower pieces from the die cut and lay them on the glass mat.
- 4. Paint them with the Gansai Tambi watercolors and let them dry.
- 5. Take the outline piece from the watercolor die cut, and using the Gina K Connect glue, glue it on top of the other partial die cut to create the frame for the pieces.
- 6. Glue each piece back into the art piece and then add foam tape to the back.
- 7. Attach the card front to the glass mat, spray Pixie Spray on the back of the stencil and place it over the card stock.
- 8. Use a Life Changing Brush to add a soft layer of Fossil ink over the entire surface.
- 9. Remove the stencil and rinse it in cold water.
- 10. Use the Scor Tape to attach card front to the card base
- 11. Remove the protective cover from the foam tape on the back of the art piece and attach it to the card front.
- 12. White heat emboss the sentiment onto the edge of the piece of black cardstock, trim and use small pieces of foam tape to mount it over the stem at the bottom of the card.
- 13. Embellish with a few of the gold sequins from the Spring Flower Mix.