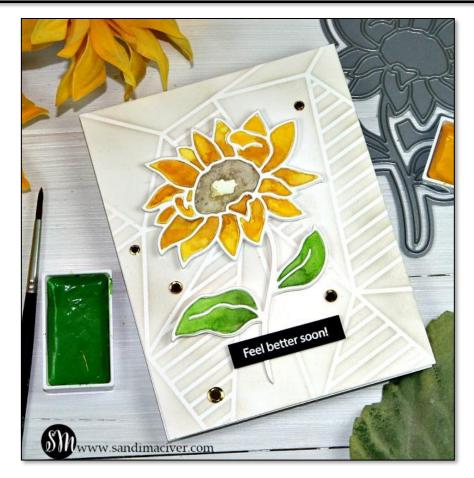

# Simon Says Stamp - Sunflower Stem

Technique: die cutting/watercoloring Level: Beginner/intermediate

Score Pal Mini Absorber Stamp Cleaner Tim Holtz scissors

Ranger Distress Watercolor

Simon Says Stamp Black Black #100

#### **DIRECTIONS:**

- 1. Using the 4 x 5-1/4 piece of Ultra Thick White, run it through the die cut machine with the Sunflower Stem Die once, so it embosses the inner portion, and cuts out the outside edge. This is the base to build up the watercolor image on.
- 2. Die cut the watercolor paper with the Sunflower Stem Die. You will have to run it through the machine 3-4 times to get the center pieces cut out.
- 3. Carefully remove the flower pieces from the die cut and lay them on the glass mat.
- 4. Paint them with the Gansai Tambi watercolors and let them dry.
- 5. Take the outline piece from the watercolor die cut, and using the Gina K Connect glue, glue it on top of the other partial die cut to create the frame for the pieces.
- 6. Glue each piece back into the art piece and then add foam tape to the back.
- 7. Attach the card front to the glass mat, spray Pixie Spray on the back of the stencil and place it over the card stock.
- 8. Use a Life Changing Brush to add a soft layer of Fossil ink over the entire surface.
- 9. Remove the stencil and rinse it in cold water.
- 10. Use the Scor Tape to attach card front to the card base
- 11. Remove the protective cover from the foam tape on the back of the art piece and attach it to the card front.
- 12. White heat emboss the sentiment onto the edge of the piece of black cardstock, trim and use small pieces of foam tape to mount it over the stem at the bottom of the card.
- 13. Embellish with a few of the gold sequins from the Spring Flower Mix.