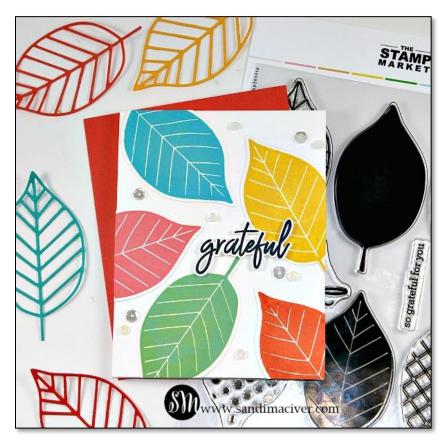

# The Stamp Market – Large Leaves – Card #1

Technique: stamping and die cutting

Level: Beginner/Intermediate

TIME: about 20 minutes or less

### **DIRECTIONS:**

- 1. Use the Misti Stamping tool to stamp the leaves and sentiment on the large piece of white card stock.
- 2. Use the coordinating dies to cut them out.
- 3. Use the glue dots or Multi-purpose glue to attach the leaves across the card front.
- 4. When dry, flip over and trim the leaves so there is no overhang.
- 5. Use foam tape to attach the sentiment near the center of the card front.
- 6. Embellish with a few sequins.

## 7. Clean stamps with the Shammy