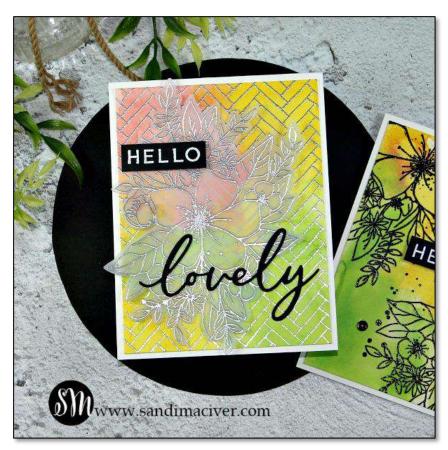

# Concord & 9<sup>th</sup> – Hello Lovely Card #3

Technique: Smooshing Technique and Heat Embossing

Level: Beginner/Intermediate

1/4" scor Tape
Foam squares
Tim Holtz scissors
Score Pal Mini
Silicone Bone Folder

#### STAMPS:

Concord & 9th:

Hello Lovely & coordinating die Herringbone Background Stamp

#### **INKS:**

VersaMark
Distress Oxide Inks:
Mowed Lawn
Mustard Seed
Abandoned Coral

1

- 1. Place your water media mat down on your working surface and have lots of paper towel handy, a paint brush and a mist sprayer
- 2. Precut your watercolor paper to 4 x 5-1/4
- 3. Starting with Abandoned Coral Ink, twist the ink pad onto the surface of the water media mat.
- 4. Give the ink a couple of squirts with the mist bottle
- 5. Lay your watercolor paper into the ink, lift the paper and use the heat tool to dry it.
- 6. Repeat as necessary to get the color you want in the spots you want.
- 7. Use a paper towel to wipe up the ink
- 8. Change to the next color and repeat
- 9. Continue with each color until you are happy with your card front
- 10. Lay it aside to dry while you work on more.
- 11. Once the ink is completely dry, place the card front into the Misti, removing the black pad first to make room for the background stamp.
- 12. Use removable tape on the back of your art piece to secure it to the Misti base.
- 13. Place the background stamp over your art piece and close the Misti Lid to secure it to the lid.
- 14. Using VersaMark embossing Ink, stamp the image.
  - **TIP** as watercolor paper is lumpy, stamp the image a couple of times to ensure full coverage
- 15. Cover with silver embossing powder, shake off the excess and heat set.
- 16. Switch out the stamp to the floral image.
- 17. Place the black pad back into the Misti and lay down your piece of vellum securing it with the magnets
- 18. Rub it with the anti-static pouch before stamping the image in VersaMark Ink
- 19. Again, cover with the silver embossing powder, shake off the excess and heat set.
- 20. Switch out the stamp for the hello sentiment.
- 21. Stamp the sentiment onto the strip of black cardstock and use white embossing powder this time.
- 22. Trim the sentiment.
- 23. Die cut the floral image with the coordinating die.
- 24. Die cut the word "lovely from the black card stock
- 25. Use the score tape to attach the art piece to your card base.
- 26. Use the white glue to attach the vellum piece to the card front.
  - TIP Place the glue where you know the sentiments will cover, as it will show through the vellum
- 27. Clean the stamps with the shammy