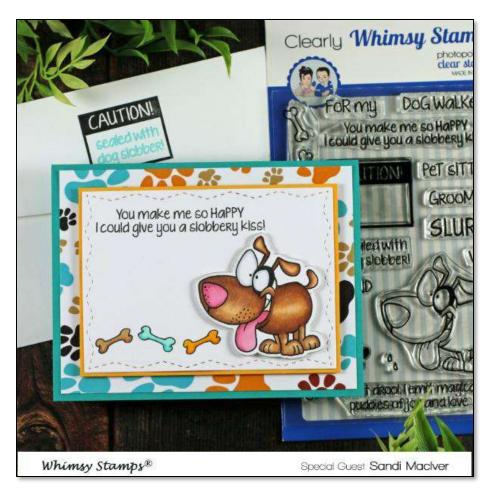

# Whimsy Stamps – Caution Dog Slobber Card #2

Technique: Copics Level: Beginner/Intermediate

Silicone Bone Folder Tombow Tape Runner Foam squares Absorber Shammy TIME: around 25 - 30 minutes

#### STAMPS:

Whimsy Stamps – Caution Dog Slobber

#### **INKS:**

Gina K Amalgam black (copic friendly\_

Copic Markers:

Browns: E51, E31, E33, E57

Pinks: R81, R83, R85 Blues: BG11, BG13

#### ACCESSORIES:

Spellbinders Platinum 6 Die Cutting Machine Whimsy Stamps Zig Zag Rectangle Dies Whimsy Stamps Caution Dog Slobber Dies Misti Stamping Tool Fiskars Paper Cutter Tim Holtz scissors Score Pal Mini

### **CARD STOCK AND DESIGNER PAPER:**

Simon Says Stamp Audrey Blue Pattern Paper Simon Says Stamp Sunflower Neenah Solar White 80#  $5-1/2 \times 8-1/2$  score and fold at 4-1/4 – card front  $4 \times 5-1/4$  – card front  $3-3/8 \times 4 - 5/8$   $4 \times 5$  – die cut down  $3 \times 4$  – stamp and die cut dog

#### **DIRECTIONS:**

- Use the Misti Stamping Tool to stamp the dog onto the small piece of Neenah Card.
- 2. Color with Copics and die cut with the coordinating die.
- 3. Die cut the large piece of Neenah to create the card front.
- 4. Place the die cut into the Misti, add the dog, without gluing him down. Position the dog bones stamp and the sentiment stamp.
- 5. Remove the dog image and stamp the bones and sentiments in the black ink.
- 6. Color the bones with the copic markers.
- 7. Cut a mat 1/8 inch bigger and attach with the tape runner.
- 8. Cut the pattern paper and attach to the top folding card base with the tape runner.
- 9. Add foam squares to the back of the art piece and attach to the center of the card base.
- 10. Clean the stamps with the Shammy