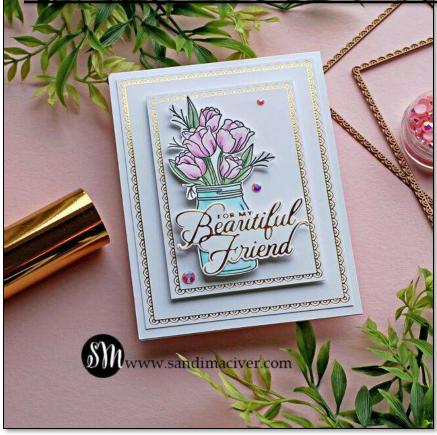

## **Spellbinders Feb Glimmer of the Month**

Technique: Simple Copic coloring/Glimmer Foiling

Month – Scalloped Rectangles
Paper Cutter
Tombow Xtreme Tape Runner or 1/4" Scor Tape
Silicone Bone Folder
Pinkfresh Studio – Jewels Mix

TIME: 30 minutes or less

Level: Beginner/Intermediate

STAMPS:

Simon Says Stamp Mandy's Flowers

**INKS:** 

SSS Intensive Black

Copics:

Pinks: RV10, RV65, RV63 Greens: BG10, G21, G24 Blues: BG000 BG10, BG11,

**BG13** 

**ACCESSORIES:** 

Misti Stamping Tool Spellbinders Glimmer Hot Foil System Spellbinders Platinum 6 Die Cutting Machine Spellbinders Feb. Glimmer of the

Spellbinders Heart Melt Sentiments (Glimmer)

Foam Squares Score Pal Mini

Absorber Stamp Cleaning Shammy

## **CARD STOCK AND DESIGNER PAPER:**

Spellbinders White Card base Spellbinders white

Hammermill white

 $5-1/2 \times 8-1/2$ , scored and folded at 5-1/2 - card base.  $4-1/4 \times 5-1/2$  (2) — to foil the frames and then trim down.

2 x 3 – foil and die cut the sentiment.

 $4-1/4 \times 5-1/2$  – stamp, color and cut out floral image.

## **DIRECTIONS:**

- 1. Use the Spellbinders Glimmer Foil System and the white card stock to glimmer two frames. I used the smaller of the large and medium frames.
- 2. Next, Glimmer foil the sentiment and cut out with the coordinating dies.
- 3. Use the Misti Stamping Tool to stamp the floral image in black copic friendly ink.
- 4. Color the image and cut out.

- 5. Trim the frames and attach the larger one to the card front with the Scor Tape.
- 6. Use Foam Squares to attach the smaller one to pop it up and add dimension to the card
- 7. Use Foam squares again to attach the floral image.
- 8. Attach the sentiment using a glue dot on the left side and a foam square on the right so it lays flat.
- 9. Embellish with three pink crystals.
- 10. Clean the stamp with the shammy.