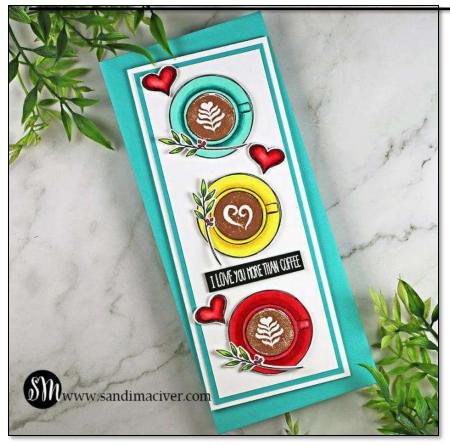

## Simon Says Stamp – Cup of Love – Slimline Card

Technique: copic markers/die cutting Level: Beginner/Intermediate

Anti-static pouch Score Pal Mini

STAMPS:

TIME: about 30 minutes

Simon Says Stamp Cup of Love

## **CARD STOCK AND DESIGNER PAPER:**

Gina K Designs Turquoise Sea

White Hammermill  $7 \times 8-1/2$  – with the 7 " side at the top, score at 3-1/2 –

Card base.

3 x 8 - card base

3 x 6 – cups, hearts and branches

3-1/4 x 8-1/4 - mat

1 x 3 – sentiment.

**DIRECTIONS:** 

Black cardstock

- 1. Use the Misti and the black ink to stamp the images onto the 3 x 6 piece of white cardstock.
- 2. Color with copic markers and then cut out with the coordinating die.
- 3. Heat emboss the sentiment on the black cardstock. Trim.
- 4. Attach the card front to the mat and then to the card base.
- 5. Use foam squares to attach the three coffee cups, then the sentiment, the hearts, and the branches as an overlay on the coffee cups.

## **Happy Stamping**

Simon Says Clear Stamps
CUP OF LOVE...

[ <u>SSS</u> ]

Simon Says Stamp CUP OF LOVE Wafer...

[ <u>SSS</u> ]

CARD STOCK 8.5 X 11-Turquoise Sea-...

[ <u>GNK</u> ]

Copic Sketch Marker R20 BLUSH Pink...