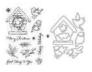

#### STAMPS:

Hero Arts Christmas Robins Hero Arts Buffalo Check Pattern Bold Print Hero Arts Christmas Holidays Stamp and Cut

INKS: Hero Arts Intense Black

Hope you enjoyed today's card and here are the supplies I used. Affiliate links used where possible at no cost to you.

Note: supplies shown are for all 4 cards in today's post

| CG855 Buffalo Check Pattern | CM583 Color Layering Merry | SB286 Christmas Robins |
|-----------------------------|----------------------------|------------------------|
| Bold                        | Christmas                  | Bundle   Hero          |
|                             |                            |                        |