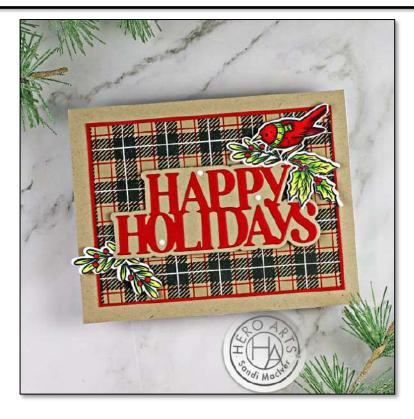

# **Buffalo Check Tartan – Happy Holidays Card**

Technique: Copics/Die cutting Level: Beginner/Intermediate

## DIRECTIONS:

- 1. Use a Misti to stamp the Buffalo Check onto the half sheet of Sand card stock with the black ink.
- 2. Use the ruler and the red marker to add lines on either side of the red stamped image, in both directions.
- 3. Use the white gel pen to draw lines down the center of each of the black lines in both directions.
- 4. Use the Misti again to stamp the bird and foliage.
- 5. Color with the copic markers and cut out with the coordinating dies.
- 6. Cut the sentiment shadow from the center of the Sand colored card front before you attach it to the top folding white card base.
- 7. Cut the sentiment from the center of the red mat.
- 8. Cut the Buffalo Check Tartan piece down to 3-1/2 x 4 -3/4 and attach it to the red mat.
- 9. Use the tape runner to attach this panel to the card front.
- 10. Use white glue to attach the sentiment to the shadow and then foam squares to attach it to the card front.
- 11. Add the bird and foliage.
- 12. Add 3 white enamel dots