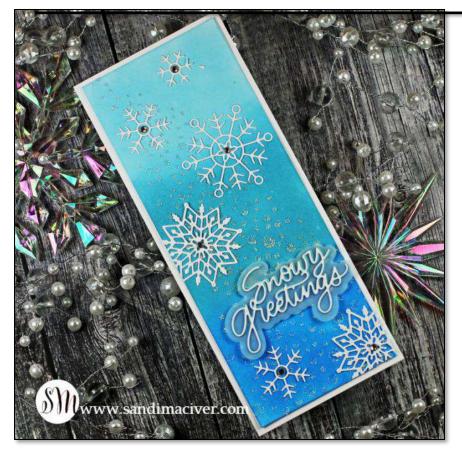

# Simon Says Stamp – Slimline Snowy Greetings

Technique: Die cutting/ink blending Level: Beginner/Intermediate

Picket Fence Studios Sands of Time Gem Mix Palette Knife Ranger Ink Blending Tools Paper trimmer Foam Squares Bearly Art Glue TIME: about 30 minutes

### **ACCESSORIES**:

Die Cutting Machine Simon Says Stamp Snowflake Mandala Simon Says Stamp Mini Snowflake Mandala Simon Says Stamp Harmony Snowflakes Simon Says Stamp Snowy Greetings

Simon Says Stamp Fading Tiny Dots Stencil Gina K Glitz Glitter Gel Silicone Bone Folder ¼" score tape Score Pal Mini

#### **CARD STOCK AND DESIGNER PAPER:**

White Hammermill 7 x 8-1/2, score at 3-1/2 and fold – card base.

3-1/4 x 8-1/4 – card front snowflakes and sentiment

 $2-1/2 \times 3-1/2$  – shadow for sentiment

# DIRECTIONS:

Vellum

Scraps of white

- 1. Use Blending Tools to add Distress Oxide inks in Tumbled Glass, Broken China, and Salty Ocean down the entire front of the card
- 2. Next, lay down the Fading Tiny Dots Slimline Stencil and use a palette knife to add Gina K Glitz Glitter Gel through the stencil to create the frozen icy drops in the background.

- 3. Die cut the sentiment in white and the shadow in vellum and stack. **TIP** Bearly Art glue works great for this with it's fine point tip.
- 4. Next, cut out a selection of white snowflakes from scraps of hammermill card stock.
- 5. Used Today:
- Snowflake Mandala,
- Mini Snowflake Mandala
- Harmony Snowflakes dies
  - 6. Use Bearly Art glue with the fine tip to glue the snowflakes into the card front. Trim off the overhang and use 1/4 inch Scor Tape to attach the card front to the side folding 3-1/2 x 8 1/2 card base.
  - 7. Finally, slice small pieces of foam tape to fit behind the white writing on the sentiment piece and attach to the card.
  - 8. Add a large clear gem to the center of each snowflake using the Picket Fence Studios Sands of Time Gem Mix (my favorite – it's full of silver and gold gems in many sizes).