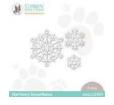

### **ACCESSORIES**:

Die Cutting Machine Simon Says Stamp Snowflake Mandala Simon Says Stamp Mini Snowflake Mandala Simon Says Stamp Harmony Snowflakes Simon Says Stamp Snowy Greetings

Simon Says Stamp Fading Tiny Dots Stencil Gina K Glitz Glitter Gel Silicone Bone Folder ¼" score tape Score Pal Mini

- 3. Die cut the sentiment in white and the shadow in vellum and stack. **TIP** Bearly Art glue works great for this with it's fine point tip.
- 4. Next, cut out a selection of white snowflakes from scraps of hammermill card stock.
- 5. Used Today:
- Snowflake Mandala,
- Mini Snowflake Mandala
- Harmony Snowflakes dies
  - 6. Use Bearly Art glue with the fine tip to glue the snowflakes into the card front. Trim off the overhang and use 1/4 inch Scor Tape to attach the card front to the side folding 3-1/2 x 8 1/2 card base.
  - 7. Finally, slice small pieces of foam tape to fit behind the white writing on the sentiment piece and attach to the card.
  - 8. Add a large clear gem to the center of each snowflake using the Picket Fence Studios Sands of Time Gem Mix (my favorite – it's full of silver and gold gems in many sizes).