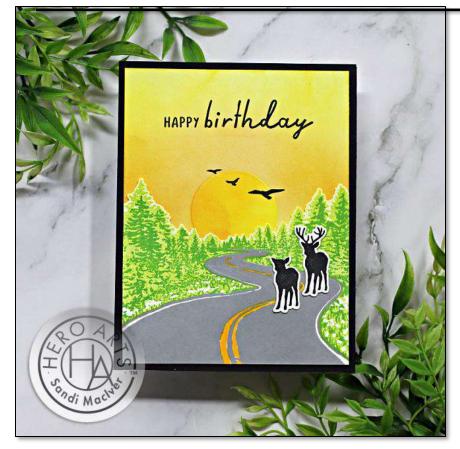

# Hero Arts - Winding Road Masculine Birthday Card

Technique: Layered Stamping Level: Beginner/Intermediate

TIME: about 30 minutes

### **DIRECTIONS:**

- 1. Start by placing a piece of white cardstock into the Misti and stamping the road in gray.
- 2. Next, add the yellow centerline
- 3. Then, stamp the tree line in light green, change out the stamp to the overlay stamp and stamp that in the darker green.
- 4. Finally, use the coordinating die to cut the piece out and set it aside.

- 5. On a second piece of white cardstock. Start by making a sun mask from Gina K Masking Magic. Cover where the sun will be and use blending brushes to add yellow and orange ink to the sky.
- 6. Next, remove the mask, and place the reverse mask in place then use blending brushes to color in the sun, adding extra orange on the left side for a bit of a shadow.
- 7. Once the ink is dry, place the piece back into the Misti and stamp the birds and your choice of sentiments.
- 8. On a separate piece of cardstock, stamp the deer twice. Cut off the antlers on one to make it a female deer.
- 9. Attach to the card with glue dots.
- 10. Finally, layer the pieces together, trim down and attach to a A2 sized top folding white card base with a black front.