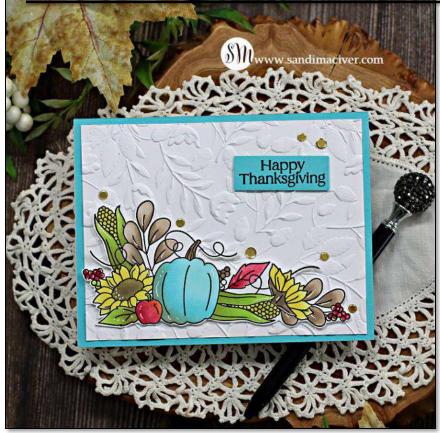

# Simon Says Stamp November 22 Full of Thanks Card Kit

Technique: Ink Blending/Stenciling Level: Beginner/Intermediate

SSS – Stay Gold Sequins Studio Katia Embellishment Wand Score Pal Mini Foam Squares

### **CARD STOCK AND DESIGNER PAPER:**

White Hammermill Cardstock

Misti and Sticky Mats

Audrey Blue

TIME: about 30 minutes

STAMPS:

Simon Says Stamp – Full of thanks

**INKS:** 

## **ACCESSORIES:**

Full of Thanks Stencils
Platinum 6 Die Cutting Machine
SSS – Floral Festoon Embossing
Folder

Sakura White Gel Pen #10

Bone Folder

Paper trimmer

Tear Tape

Blending Brushes

 $5-1/2 \times 8-1/2$  score and fold at 5-1/2 – card base

4 x 5-1/4 - embossed card front

4-1/4 x 5-1/2 - stamp, stencil, and cut out art piece

4-1/4 x 5-1/2 – stamp color and cut out images

Scrap for sentiment

### **DIRECTIONS:**

- 1. Place the 4-1/4 x 5-1/2 piece of Hammermill white cardstock into the Misti, secured to a Sticky Mat.
- 2. Add the stamp and stamp the image in Intense black ink.
- 3. Remove the Sticky Mat (with the cardstock intact), to your work surface.

- 4. Stencil the color into the image using the coordinating stencils and the Sticky Mat to hold them in place
- 5. Once done, fussy cut out the image (or die cut if you purchased the dies).
- 6. Place the 4 x 5-1/4 piece of Hammermill white card stock into the Floral Festoon Embossing Folder and run through the die cutting machine to emboss.
- 7. Score and fold the card base and then attach the 4-1/4 x 5-1/2 piece of Audrey Blue to the front.
- 8. Next, use Tear Tape to add the embossed white card front over the blue card front.
- 9. Use Foam squares to attach the art piece in the bottom left corner.
- 10. Use the Misti to stamp a sentiment on the scrap of blue cardstock. Trim and attach with foam squares to the top right corner of the card.
- 11. Use the Sakura #10 White Gel pen to add highlights to the art piece.
- 12. Use the Embellishment Wand and the fine tipped Bearly Art Glue to attach the Stay Gold Sequins.