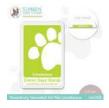

# Simon Says Stamp November 22 Full of Thanks Card Kit

Technique: Ink Blending/Stenciling Level: Beginner/Intermediate

SSS – Stay Gold Sequins Studio Katia Embellishment Wand Score Pal Mini Foam Squares

### **DIRECTIONS:**

- 1. Place the 4-1/4 x 5-1/2 piece of Hammermill white cardstock into the Misti, secured to a Sticky Mat.
- 2. Add the stamp and stamp the image in Intense black ink.
- 3. Remove the Sticky Mat (with the cardstock intact), to your work surface.

- 4. Stencil the color into the image using the coordinating stencils and the Sticky Mat to hold them in place
- 5. Once done, fussy cut out the image (or die cut if you purchased the dies).
- 6. Place the 4 x 5-1/4 piece of Hammermill white card stock into the Floral Festoon Embossing Folder and run through the die cutting machine to emboss.
- 7. Score and fold the card base and then attach the 4-1/4 x 5-1/2 piece of Audrey Blue to the front.
- 8. Next, use Tear Tape to add the embossed white card front over the blue card front.
- 9. Use Foam squares to attach the art piece in the bottom left corner.
- 10. Use the Misti to stamp a sentiment on the scrap of blue cardstock. Trim and attach with foam squares to the top right corner of the card.
- 11. Use the Sakura #10 White Gel pen to add highlights to the art piece.
- 12. Use the Embellishment Wand and the fine tipped Bearly Art Glue to attach the Stay Gold Sequins.