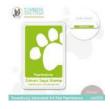

# Simon Says Stamp November 22 Full of Thanks Card Kit

Technique: Ink Blending/Stenciling Level: Beginner/Intermediate

SSS – Stay Gold Sequins Studio Katia Embellishment Wand Score Pal Mini Foam Squares

### **DIRECTIONS:**

- 1. Place the 4-1/4 x 5-1/2 piece of Hammermill white cardstock into the Misti, secured to a Sticky Mat.
- 2. Add the stamp and stamp the image in Intense black ink.
- 3. Remove the Sticky Mat (with the cardstock intact), to your work surface.

- 4. Stencil the color into the image using the coordinating stencils and the Sticky Mat to hold them in place
- 5. Once done, fussy cut out the image (or die cut if you purchased the dies).
- 6. Place the 4 x 5-1/4 piece of Hammermill white card stock into the Floral Festoon Embossing Folder and run through the die cutting machine to emboss.
- 7. Score and fold the card base and then attach the 4-1/4 x 5-1/2 piece of Audrey Blue to the front.
- 8. Next, use Tear Tape to add the embossed white card front over the blue card front.
- 9. Use Foam squares to attach the art piece in the bottom left corner.
- 10. Use the Misti to stamp a sentiment on the scrap of blue cardstock. Trim and attach with foam squares to the top right corner of the card.
- 11. Use the Sakura #10 White Gel pen to add highlights to the art piece.
- 12. Use the Embellishment Wand and the fine tipped Bearly Art Glue to attach the Stay Gold Sequins.