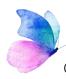

# Simon Says Stamp November 22 Full of Thanks Card Kit

Technique: Ink Blending/Stenciling Level: Beginner/Intermediate

SSS – Stay Gold Sequins Studio Katia Embellishment Wand Score Pal Mini Foam Squares

- 4. Stencil the color into the image using the coordinating stencils and the Sticky Mat to hold them in place
- 5. Once done, fussy cut out the image (or die cut if you purchased the dies).
- 6. Place the 4 x 5-1/4 piece of Hammermill white card stock into the Floral Festoon Embossing Folder and run through the die cutting machine to emboss.
- 7. Score and fold the card base and then attach the 4-1/4 x 5-1/2 piece of Audrey Blue to the front.
- 8. Next, use Tear Tape to add the embossed white card front over the blue card front.
- 9. Use Foam squares to attach the art piece in the bottom left corner.
- 10. Use the Misti to stamp a sentiment on the scrap of blue cardstock. Trim and attach with foam squares to the top right corner of the card.
- 11. Use the Sakura #10 White Gel pen to add highlights to the art piece.
- 12. Use the Embellishment Wand and the fine tipped Bearly Art Glue to attach the Stay Gold Sequins.