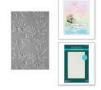

#### **DIRECTIONS:**

- 1. Attach a 4-1/4" x 5-1/2" piece of watercolor paper to the Misti Sticky Mat and then set on top of a piece of paper towel on a protected work surface.
- 2. Spritz the entire paper with water.
- 3. Add a couple of drops of each reinker to a well and use the Pipette to add a couple of drops of water to each.
- 4. Using a separate paint brush for each color, start adding the color randomly to the watercolor paper. When the entire surface is covered, set it aside to dry, or dry it with the heat tool.
- 5. Mix a scoop of the Gold Perfect Pearls into a distress sprayer to create gold mist spray.
- 6. Spray the surface of the watercolor paper and let it dry.
- 7. Open the embossing folder and cover the "indented side" with the gray ink.
- 8. Place the watercolor panel inside the folder. Close the folder and run it through the die cutting machine.
- 9. Remove the watercolor paper and clean the embossing folder.
- 10. Next, set the watercolor paper piece inside a Splat Box, and splatter with gold and white paint. Let Dry
- 11. Very lightly, run the VersaMark Ink pad over the raised surface of your now embossed watercolor panel. Cover with gold embossing powder, shake off the excess and heat set. Repeat until covered.
- 12. Attach to the top folding A2 sized white card base.
- 13. Die cut or heat foil the sentiment and cut out with the coordinating dies.
- 14. Attach to the bottom of the card front with Bearly Art Glue
- 15. Use the embellishment wand to add 3 Gold Smooth seguins around the sentiment.
- 16. Stay Gold Sequins from Simon.

You can watch my video on this technique here: https://youtu.be/gyEbl95sArQ

[SPL]

**Leafy 3D Embossing Folder** –...

[ **SPL** ]

**Beautiful Blooms 3D Embossing Folder...** 

[SPL]

**Tim Holtz Distress Reinker** SALTY...