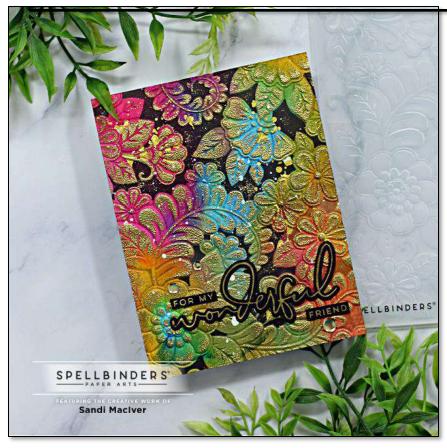

# 3D Embossing Folder Watercolor

Technique: Embossing Folder/watercolor wash/heat embossing/die cutting

Level: Beginner/Intermediate

TIME: about 30 minutes

STAMPS: none

#### **DIRECTIONS:**

- 1. Attach a 4-1/4" x 5-1/2" piece of watercolor paper to the Misti Sticky Mat and then set on top of a piece of paper towel on a protected work surface.
- 2. Spritz the entire paper with water.
- 3. Add a couple of drops of each reinker to a well and use the Pipette to add a couple of drops of water to each.
- 4. Using a separate paint brush for each color, start adding the color randomly to the watercolor paper. When the entire surface is covered, set it aside to dry, or dry it with the heat tool.
- 5. Mix a scoop of the Gold Perfect Pearls into a distress sprayer to create gold mist spray.
- 6. Spray the surface of the watercolor paper and let it dry.
- 7. Open the embossing folder and cover the "indented side" with the gray ink.
- 8. Place the watercolor panel inside the folder. Close the folder and run it through the die cutting machine.
- 9. Remove the watercolor paper and clean the embossing folder.
- 10. Next, set the watercolor paper piece inside a Splat Box, and splatter with gold and white paint. Let Dry
- 11. Very lightly, run the VersaMark Ink pad over the raised surface of your now embossed watercolor panel. Cover with gold embossing powder, shake off the excess and heat set. Repeat until covered.
- 12. Attach to the top folding A2 sized white card base.
- 13. Die cut or heat foil the sentiment and cut out with the coordinating dies.
- 14. Attach to the bottom of the card front with Bearly Art Glue
- 15. Use the embellishment wand to add 3 Gold Smooth seguins around the sentiment.
- 16. Stay Gold Sequins from Simon.