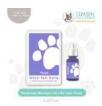

#### INKS:

Simon Says Stamp Pawsitively Saturated Inks: Heather, Violet, Iris and Sweets