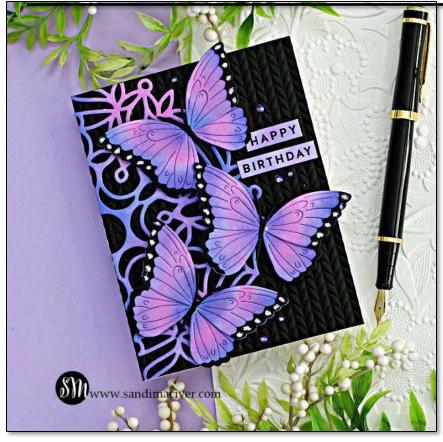

# How to Add Ink Blending and Texture to Your Hand Made Cards – Card #1

Technique: Die cutting/ink blending/embossing folders

Level: Beginner/Intermediate

## TIME: about 30 minutes

STAMPS:

None Sentiment Strips – Lucky and Birthday in white

#### INKS:

Simon Says Stamp Pawsitively Saturated Inks: Heather, Violet, Iris and Sweets

### ACCESSORIES:

Platinum 6 Die Cutting Machine Half Spring Floral Mandala Die Layered Cosmic Butterfly Die SSS Circle Dies Neatly Knitted Embossing Folder Waffle Flower Grip Mat Tear-ific tape Foam Squares

Bearly Art Glue Icicle Stickles Blending Brushes Water Spritzer Paper Trimmer Spellbinders Gems Place and Score Embellishment Tool

#### CARD STOCK AND DESIGNER PAPER:

White Cardstock (Hammermill)

4-1/4 x 11, score and fold at 5-1/2 – card base 5-1/2" x 8-1/2" – die cut 3 butterflies 5-1/2" x 8-1/2" – die cut mandala 4-1/4" x 5-1/2" – card front (to emboss) 5-1/2 x 8-1/2" – die cut 3 butterflies (need the black pieces

Black

of the wings and body)

# DIRECTIONS:

1. Take the 4-1/4" x 11" piece of white cardstock and score and fold it at 5-1/2" to create the card base.

- 2. Next, take the 4-1/4" x 5-1/2" of black cardstock, spritz on both sides with water. Place inside the Neatly Knitted Embossing Folder and run through the die cutting machine. When dry, attach to the card base.
- 3. Next, cut out all the butterflies and the mandala.
- 4. Use the grip mat to hold the pieces while you ink blend them, including the sentiment.
- 5. Glue all the butterfly pieces together.
- 6. Glue the Mandala to the left side of the card front and trim off any overhang.
- 7. Use foam squares to attach the butterflies.
- 8. Use the white glue to attach the sentiment.