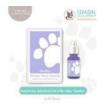

#### INKS:

Simon Says Stamp Pawsitively Saturated Inks: Heather, Violet, Iris and Sweets