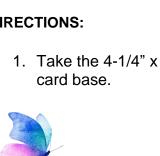

# **DIRECTIONS:**

1. Take the 4-1/4" x 11" piece of white cardstock and score and fold it at 5-1/2" to create the card base.

- 2. Next, take the 4-1/4" x 5-1/2" of black cardstock, spritz on both sides with water. Place inside the Neatly Knitted Embossing Folder and run through the die cutting machine. When dry, attach to the card base.
- 3. Next, die cut the butterflies and mandalas.
- 4. Use the grip mat to hold the pieces while you ink blend them, including the sentiment.
- 5. Glue all the butterfly pieces together.
- 6. Glue a Mandala to either side of the card front, lining up the points at the center, and trim off any overhang.
- 7. Add the vellum circle.
- 8. Use foam squares to attach the butterfly.
- 9. Use the white glue to attach the sentiment.