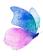

## **DIRECTIONS:**

- 1. Start with a piece of white card stock 4-1/4" x 5-1/2" spritz with water and emboss it with the Floral Expressions 3D Embossing Folder before attaching it to a top folding A2 Sized white card base 4-1/4" x 11", score and fold at 5-1/2.
- 2. Next, cut the large pink flower from Pink Sand cardstock and the yellow bits from Chamomile. The leaves are all cut from Rain Forest.

- 3. This selection is ink blended with Fossilized Amber, Rustic Wilderness and picked Raspberry inks to add shadow and depth to the pieces.
- 4. Then, glue the layers together and add them to the card front using foam squares.
- 5. Finally, add a sentiment using the Colorful Expressions Sentiment dies and embellish with Color Essential Gems in Peridot and Crystal Mix.