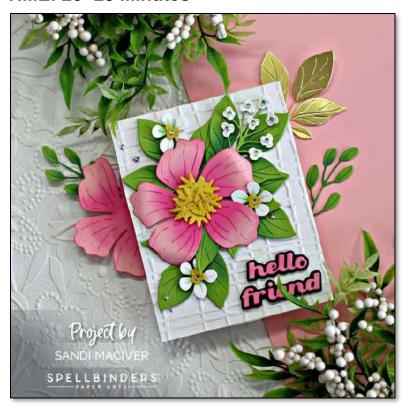

## Spellbinders Aug 2024 Embossing Folders Club Cards

Technique: Embossing Folder/Die Cutting Level: Intermediate

TIME: 20-25 Minutes

STAMPS:

**None** 

**INKS:** 

**Distress Oxide Inks:** 

Fossilized Amber

## **CARD STOCK AND DESIGNER PAPER:**

Hammermill White 4-1/4 x 11, score and fold at 5-1/2 – card base

 $4-1/4 \times 5-1/2$  – card front embossed.

Pink Sandi – Spellbinders 4-1/4 x 5-1/2 –

Chamomile 3 x 5 – flower centers

Rainforest – Spellbinders 5-1/2 x 8-1/2 – leaves and stems

## **DIRECTIONS:**

- 1. Start with a piece of white card stock 4-1/4" x 5-1/2" spritz with water and emboss it with the Floral Expressions 3D Embossing Folder before attaching it to a top folding A2 Sized white card base 4-1/4" x 11", score and fold at 5-1/2.
- 2. Next, cut the large pink flower from Pink Sand cardstock and the yellow bits from Chamomile. The leaves are all cut from Rain Forest.

- 3. This selection is ink blended with Fossilized Amber, Rustic Wilderness and picked Raspberry inks to add shadow and depth to the pieces.
- 4. Then, glue the layers together and add them to the card front using foam squares.
- 5. Finally, add a sentiment using the Colorful Expressions Sentiment dies and embellish with Color Essential Gems in Peridot and Crystal Mix.