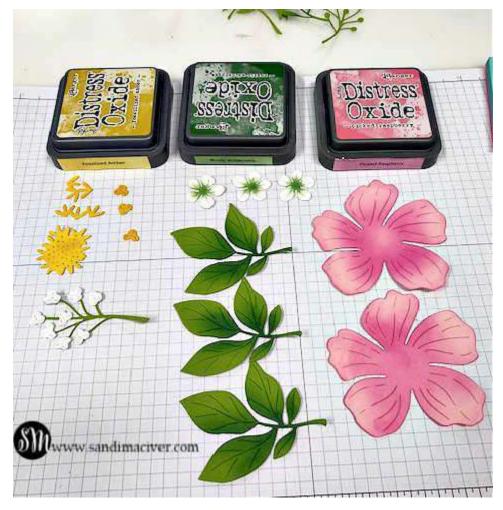

## **DIRECTIONS:**

- 1. Start with a piece of white card stock 4-1/4" x 5-1/2" spritz with water and emboss it with the Floral Expressions 3D Embossing Folder before attaching it to a top folding A2 Sized white card base 4-1/4" x 11", score and fold at 5-1/2.
- 2. Next, cut the large pink flower from Pink Sand cardstock and the yellow bits from Chamomile. The leaves are all cut from Rain Forest.

- 3. This selection is ink blended with Fossilized Amber, Rustic Wilderness and picked Raspberry inks to add shadow and depth to the pieces.
- 4. Then, glue the layers together and add them to the card front using foam squares.
- 5. Finally, add a sentiment using the Colorful Expressions Sentiment dies and embellish with Color Essential Gems in Peridot and Crystal Mix.