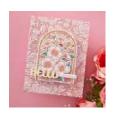

## **DIRECTIONS:**

- 1. Start with a piece of white card stock 4-1/4" x 5-1/2" spritz with water and emboss it with the Floral Expressions 3D Embossing Folder before attaching it to a top folding A2 Sized white card base 4-1/4" x 11", score and fold at 5-1/2.
- 2. Next, cut the large pink flower from Pink Sand cardstock and the yellow bits from Chamomile. The leaves are all cut from Rain Forest.

- 3. This selection is ink blended with Fossilized Amber, Rustic Wilderness and picked Raspberry inks to add shadow and depth to the pieces.
- 4. Then, glue the layers together and add them to the card front using foam squares.
- 5. Finally, add a sentiment using the Colorful Expressions Sentiment dies and embellish with Color Essential Gems in Peridot and Crystal Mix.