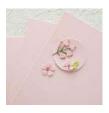

## **CARD STOCK AND DESIGNER PAPER:**

Hammermill White 4-1/4 x 11, score and fold at 5-1/2 – card base

 $4-1/4 \times 5-1/2$  – card front embossed.

Pink Sandi – Spellbinders 4-1/4 x 5-1/2 –

Chamomile 3 x 5 – flower centers

## **DIRECTIONS:**

- 1. Start with a piece of white card stock 4-1/4" x 5-1/2" spritz with water and emboss it with the Floral Expressions 3D Embossing Folder before attaching it to a top folding A2 Sized white card base 4-1/4" x 11", score and fold at 5-1/2.
- 2. Next, cut the large pink flower from Pink Sand cardstock and the yellow bits from Chamomile. The leaves are all cut from Rain Forest.

- 3. This selection is ink blended with Fossilized Amber, Rustic Wilderness and picked Raspberry inks to add shadow and depth to the pieces.
- 4. Then, glue the layers together and add them to the card front using foam squares.
- 5. Finally, add a sentiment using the Colorful Expressions Sentiment dies and embellish with Color Essential Gems in Peridot and Crystal Mix.