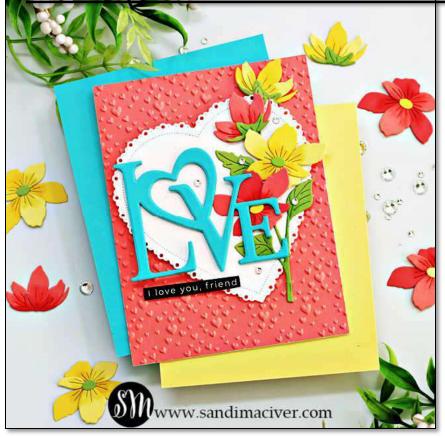

#### DIRECTIONS:

- 1. Start by embossing the salmon colored card front with the Falling Hearts Embossing Folder before attaching it to a top folding A2 sized white card base 4-1/4" x 11", score and fold at 5-1/2".
- 2. Next, die-cut two large white hearts, glue them together and attach them to the card front using foam tape.
- 3. Then, die-cut the word LOVE three times from the teal cardstock, glue them together, and set aside.
- 4. Start by die-cutting the Elegant Blossom Die, once in green and once each in light and dark peach and light and dark yellow.
- 5. Next, use Simon's Pawsitively Saturated Inks in **Butter**, **Rhubarb** and **Artichoke** to ink blend the flower centers and stems and leaves to add dimension.
- 6. Then, glue all the pieces together.
- 7. Finally, Glue the stem down the right side of the card, then use foam squares to attach the flowers. Over that, attach the "LOVE". Add a sentiment cut from the Reverse All the Love preprinted sentiments.